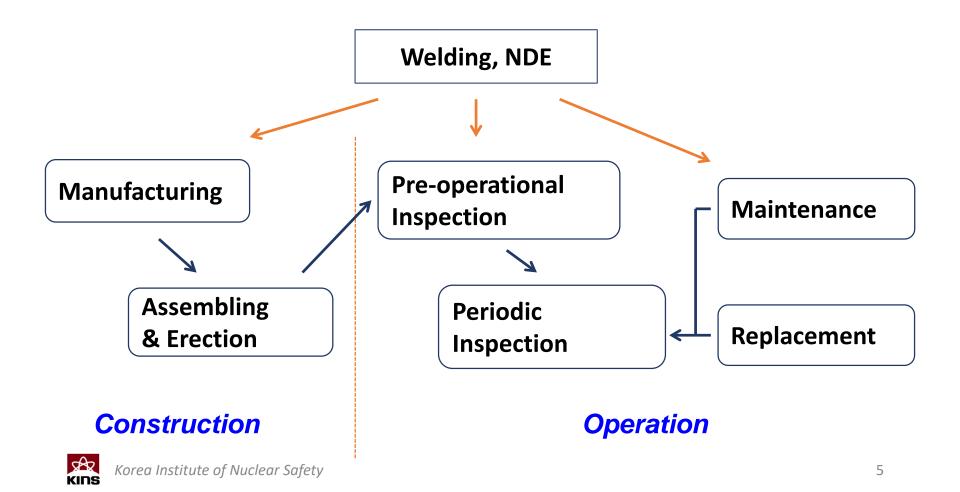

#### I. Area of Review

 Special processes\* are performed by the qualified personnel using applicable standards, criteria, specifications and other procedures suitable for the special requirements.

\* Special process – a process, the results of which are highly dependent on the control of the process and/or the skill of the operators, and in which the specified quality cannot be readily determined by inspection or test of the product such as welding, heat treating, nondestructive examination, painting, etc.

- 9. Control of Special Processes
- I. Area of Review (continue)
  - Application of Special Process

- 9. Control of Special Processes
- □ I. Area of Review (continue)
- General Manufacturing Process