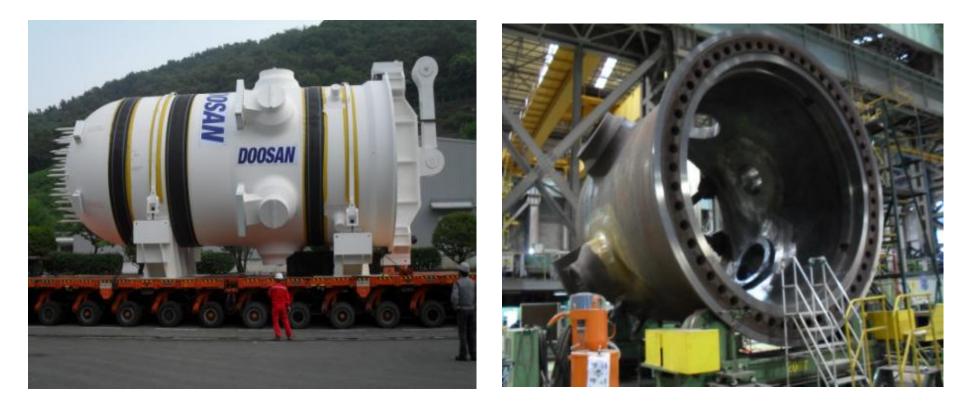

# I. Area of Review (continue)

Major Components

#### Manufacturing Status of Shin-Kori #3/4 Steam Generator

#3A: Tubesheet Drilling has been

#4A : Tubesheet Cladding has been completed.

#3B: T/S Cladding & Machining has been completed.

#4B : QHT of Forging Material has been completed. 17