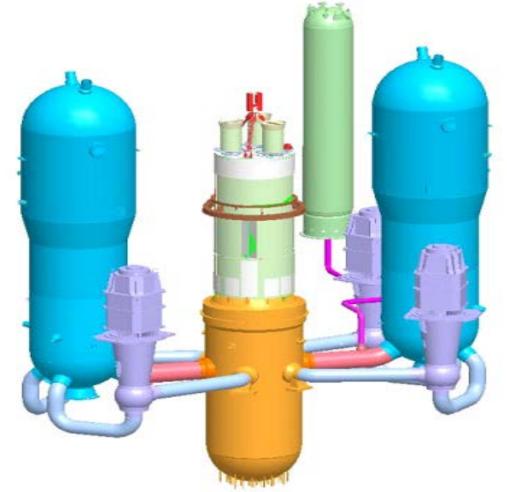

- IV. Case of Deviation



#### I. Area of Review

 Special processes\* are performed by the qualified personnel using applicable standards, criteria, specifications and other procedures suitable for the special requirements.

\* Special process – a process, the results of which are highly dependent on the control of the process and/or the skill of the operators, and in which the specified quality cannot be readily determined by inspection or test of the product such as welding, heat treating, nondestructive examination, painting, etc.



- 9. Control of Special Processes
- I. Area of Review (continue)
  - Application of Special Process



- 9. Control of Special Processes
- □ I. Area of Review (continue)
- General Manufacturing Process



# I. Area of Review (continue)

Major Components





#### I. Area of Review (continue)

#### General Manufacturing Process

KINS



- 9. Control of Special Processes
- I. Area of Review (continue)
  - General Manufacturing Process





#### I. Area of Review (continue)

#### General Manufacturing Process





#### Manufacturing Status of Shin-Kori #3/4 Steam Generator



#3A: Tubesheet Drilling has been



#4A : Tubesheet Cladding has been completed.



#3B: T/S Cladding & Machining has been completed.



#4B : QHT of Forging Material has been completed. 17



- 9. Control of Special Processes
- II. Requirements
- 100 Basic
  - Special processes shall be performed by qualified personnel using qualified procedures in accordance with specified requirements
- 200 Process control
- 201 Special Processes
  - *Controlled by* instructions, proc