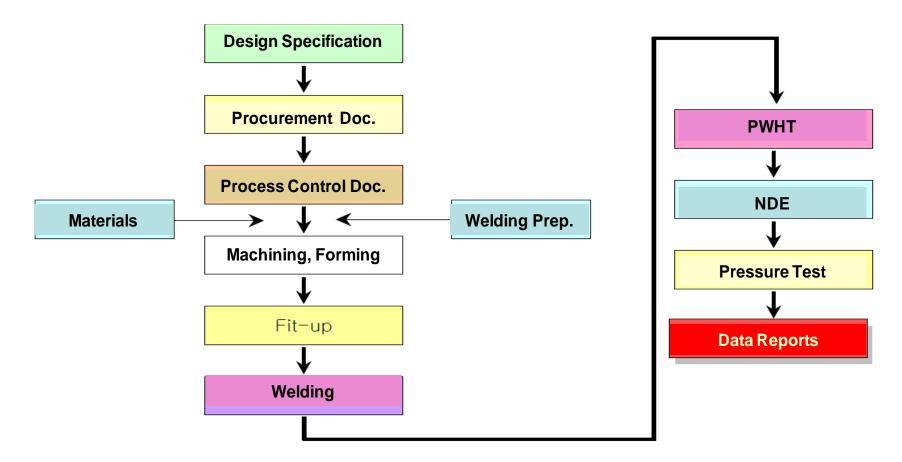

- 9. Control of Special Processes
- **III. Verification Practices**
- Fabrication Planning:
  - 1) <u>Travelers</u> and Quality Plan (QP) shall be prepared to assure the fabrication activities are accomplished following specified requirements and in the correct sequence
  - 2) Travelers shall identify each *process step and sequence* of operation to be performed, *including specified inspection, examination and testing*