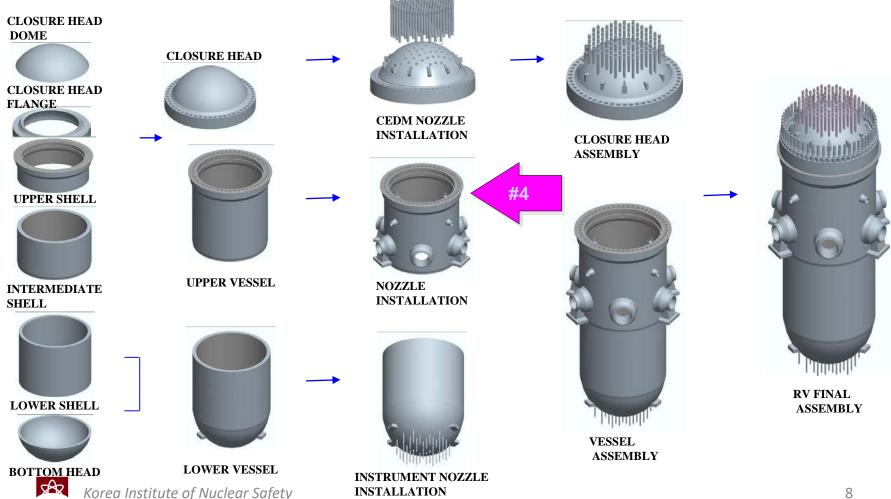

#### General Manufacturing Process

KINS

- 9. Control of Special Processes
- I. Area of Review (continue)
  - General Manufacturing Process

#### General Manufacturing Process