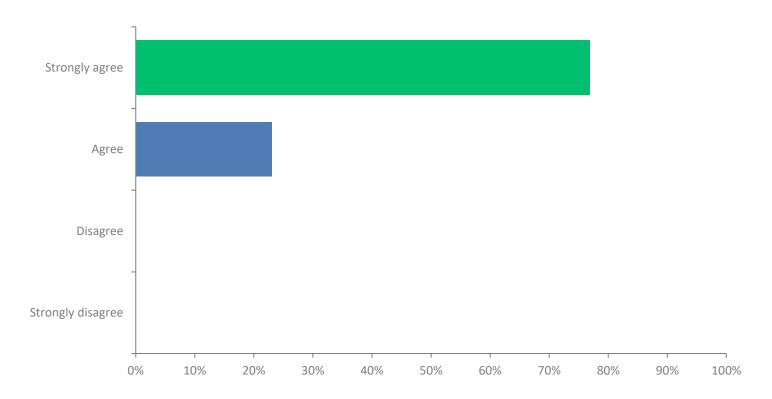

#### Q10: Organization: On the whole, the event was well organized.

#### Q10: Organization: On the whole, the event was well organized.

| ANSWER CHOICES    | RESPONSES |    |
|-------------------|-----------|----|
| Strongly agree    | 76.92%    | 10 |
| Agree             | 23.08%    | 3  |
| Disagree          | 0%        | 0  |
| Strongly disagree | 0%        | 0  |
| TOTAL             |           | 13 |