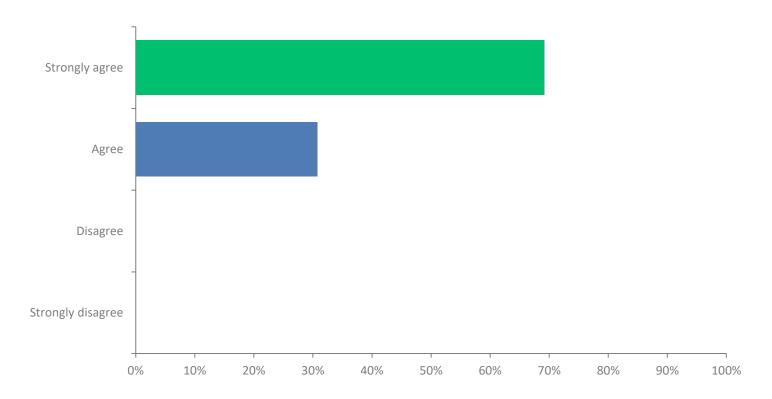

#### Q1: Content: Presentations were well structured.

| ANSWER CHOICES    | RESPONSES |    |
|-------------------|-----------|----|
| Strongly agree    | 69.23%    | 9  |
| Agree             | 30.77%    | 4  |
| Disagree          | 0%        | 0  |
| Strongly disagree | 0%        | 0  |
| TOTAL             |           | 13 |