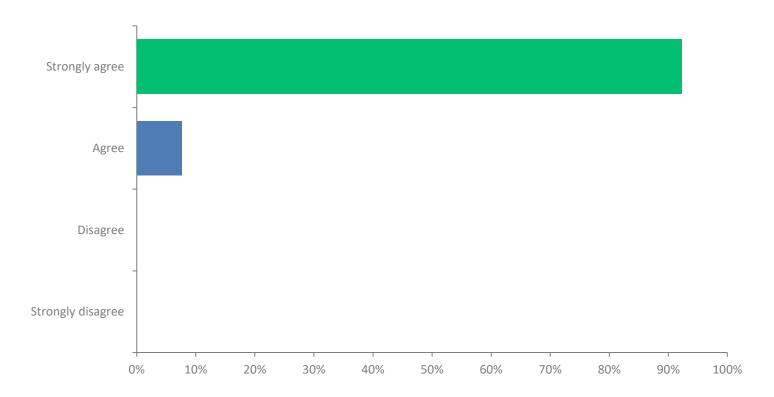

## Q7: Content delivery: Speakers were understandable and clear.

| ANSWER CHOICES    | RESPONSES |    |
|-------------------|-----------|----|
| Strongly agree    | 92.31%    | 12 |
| Agree             | 7.69%     | 1  |
| Disagree          | 0%        | 0  |
| Strongly disagree | 0%        | 0  |
| TOTAL             |           | 13 |