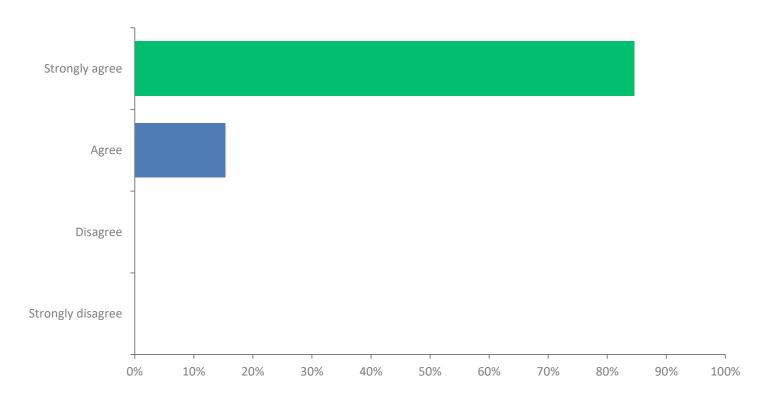

# Q9: Content delivery: Speakers clarified contents in response to questions.

| ANSWER CHOICES    | RESPONSES |    |
|-------------------|-----------|----|
| Strongly agree    | 84.62%    | 11 |
| Agree             | 15.38%    | 2  |
| Disagree          | 0%        | 0  |
| Strongly disagree | 0%        | 0  |
| TOTAL             |           | 13 |