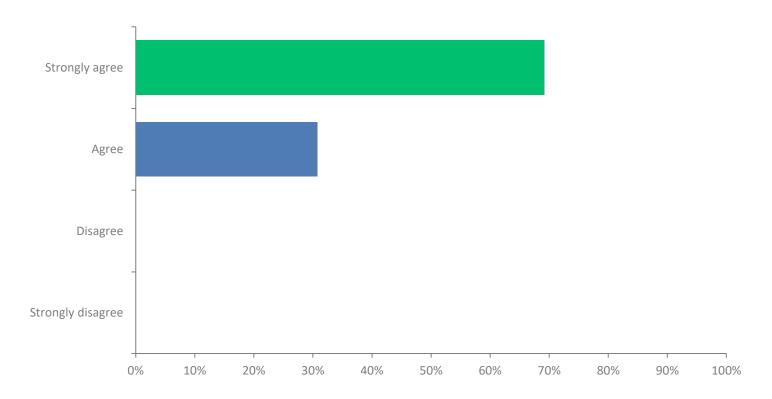

#### Q1: Content: Presentations were well structured.

#### Q1: Content: Presentations were well structured.

| ANSWER CHOICES    | RESPONSES |    |
|-------------------|-----------|----|
| Strongly agree    | 69.23%    | 9  |
| Agree             | 30.77%    | 4  |
| Disagree          | 0%        | 0  |
| Strongly disagree | 0%        | 0  |
| TOTAL             |           | 13 |