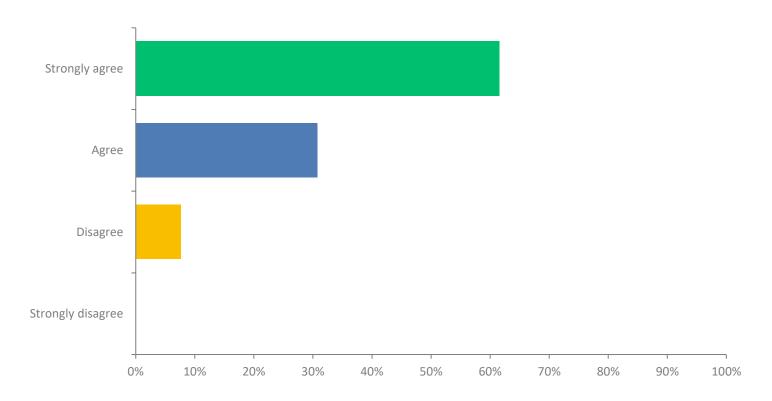

#### Q3: Content: Explanation in practical implementation was adequate.

## Q3: Content: Explanation in practical implementation was adequate.

| ANSWER CHOICES    | RESPONSES |    |
|-------------------|-----------|----|
| Strongly agree    | 61.54%    | 8  |
| Agree             | 30.77%    | 4  |
| Disagree          | 7.69%     | 1  |
| Strongly disagree | 0%        | 0  |
| TOTAL             |           | 13 |