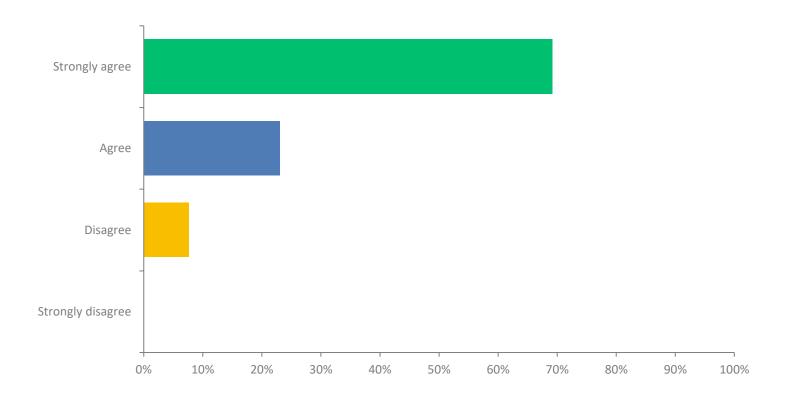

# Q4: Content: Materials provided, including documentation were adequate and relevant.

# Q4: Content: Materials provided, including documentation were adequate and relevant.

| ANSWER CHOICES    | RESPONSES |    |
|-------------------|-----------|----|
| Strongly agree    | 69.23%    | 9  |
| Agree             | 23.08%    | 3  |
| Disagree          | 7.69%     | 1  |
| Strongly disagree | 0%        | 0  |
| TOTAL             |           | 13 |