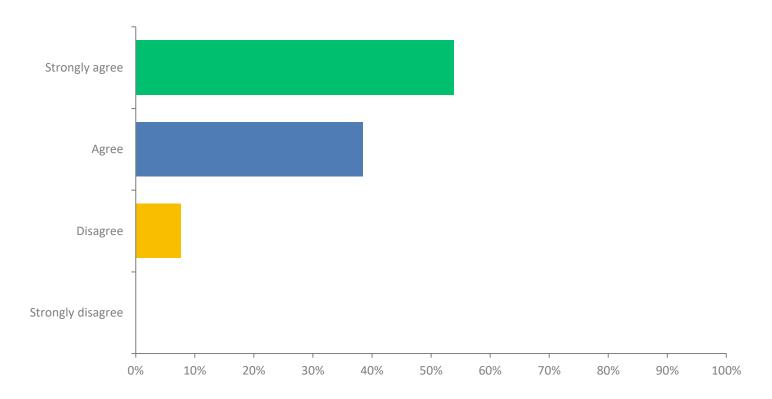

## **Q5:** Content: There were adequate country examples.

## **Q5:** Content: There were adequate country examples.

| ANSWER CHOICES    | RESPONSES |    |
|-------------------|-----------|----|
| Strongly agree    | 53.85%    | 7  |
| Agree             | 38.46%    | 5  |
| Disagree          | 7.69%     | 1  |
| Strongly disagree | 0%        | 0  |
| TOTAL             |           | 13 |