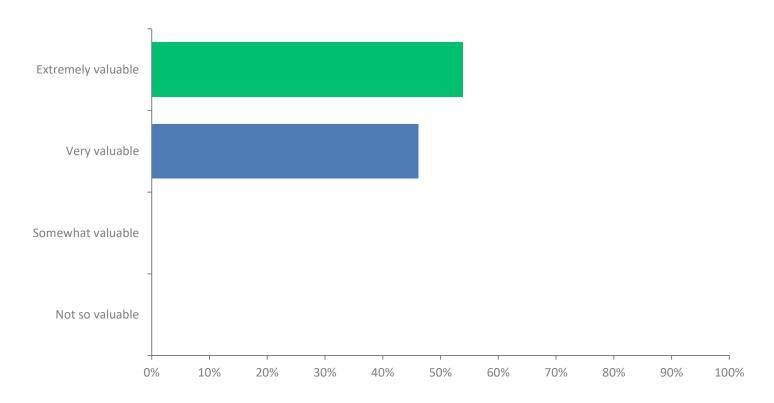

# Q13: Self-assessment: How would you grade other participants' level of participation in the event?

# Q13: Self-assessment: How would you grade other participants' level of participation in the event?

| ANSWER CHOICES     | RESPONSES |    |
|--------------------|-----------|----|
| Extremely valuable | 53.85%    | 7  |
| Very valuable      | 46.15%    | 6  |
| Somewhat valuable  | 0%        | 0  |
| Not so valuable    | 0%        | 0  |
| TOTAL              |           | 13 |