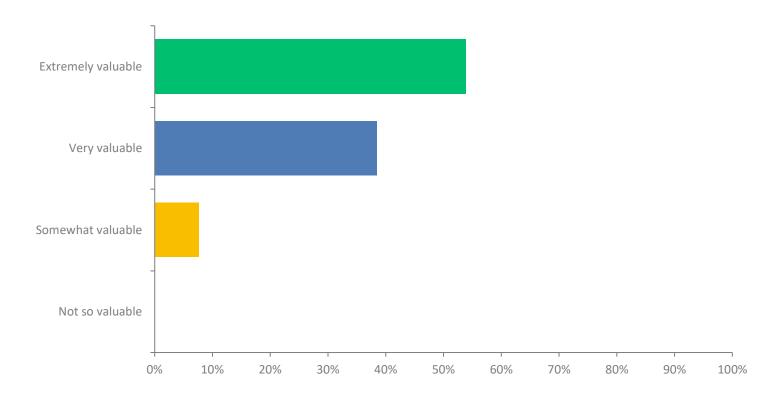

# Q14: Self-assessment: How would you grade your own level of participation in the event?

# Q14: Self-assessment: How would you grade your own level of participation in the event?

| ANSWER CHOICES     | RESPONSES |    |
|--------------------|-----------|----|
| Extremely valuable | 53.85%    | 7  |
| Very valuable      | 38.46%    | 5  |
| Somewhat valuable  | 7.69%     | 1  |
| Not so valuable    | 0%        | 0  |
| TOTAL              |           | 13 |