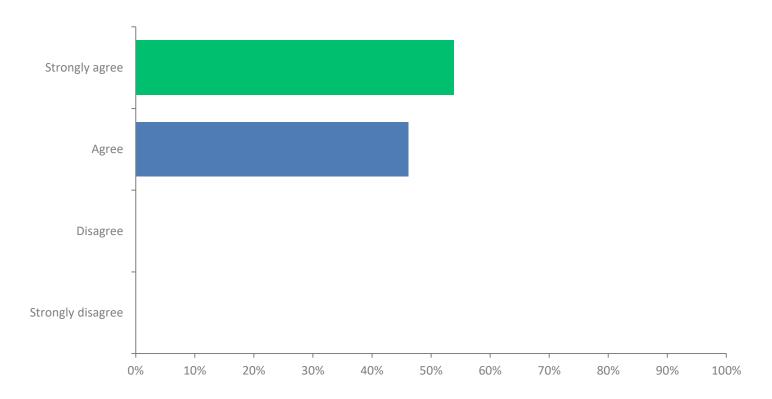

# Q12: Organization: The IT background was adequate and appropriate for the purpose.

# Q12: Organization: The IT background was adequate and appropriate for the purpose.

| ANSWER CHOICES    | RESPONSES |    |
|-------------------|-----------|----|
| Strongly agree    | 53.85%    | 7  |
| Agree             | 46.15%    | 6  |
| Disagree          | 0%        | 0  |
| Strongly disagree | 0%        | 0  |
| TOTAL             |           | 13 |