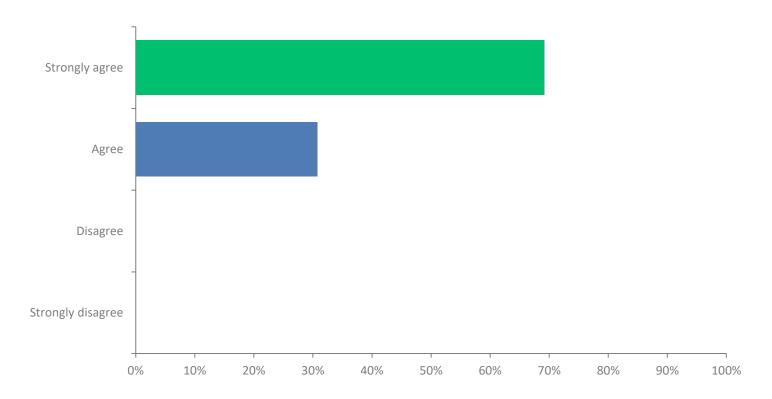

#### **Q2:** Content: Explanation in theoretical notion was adequate.

## **Q2:** Content: Explanation in theoretical notion was adequate.

| ANSWER CHOICES    | RESPONSES |    |
|-------------------|-----------|----|
| Strongly agree    | 69.23%    | 9  |
| Agree             | 30.77%    | 4  |
| Disagree          | 0%        | 0  |
| Strongly disagree | 0%        | 0  |
| TOTAL             |           | 13 |