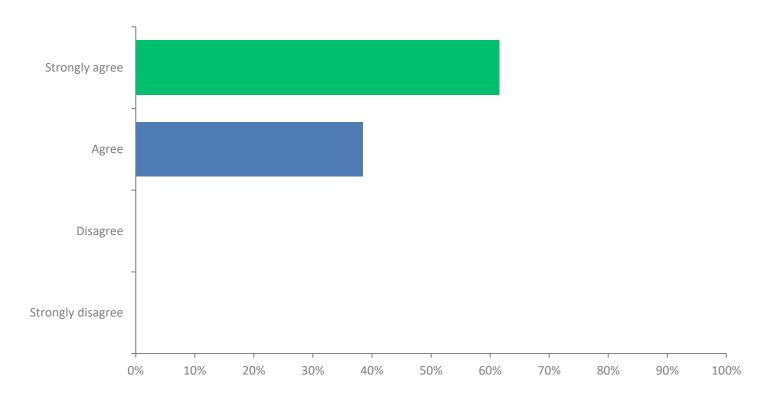

#### Q3: Content: Explanation in practical implementation was adequate.

## Q3: Content: Explanation in practical implementation was adequate.

| ANSWER CHOICES    | RESPONSES |    |
|-------------------|-----------|----|
| Strongly agree    | 61.54%    | 8  |
| Agree             | 30.77%    | 4  |
| Disagree          | 7.69%     | 1  |
| Strongly disagree | 0%        | 0  |
| TOTAL             |           | 13 |