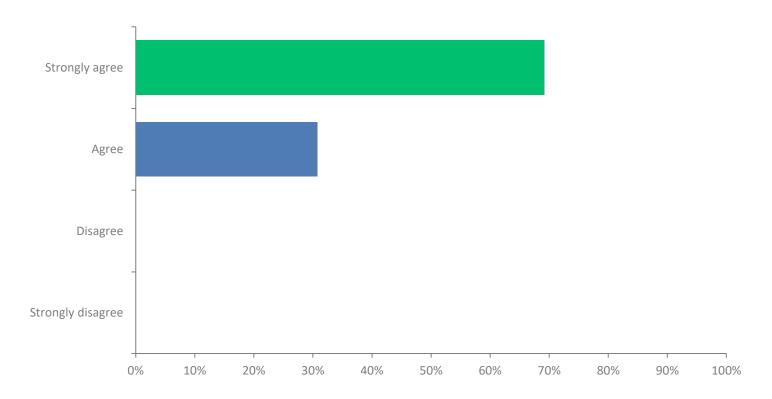

#### Q11: Organization: The event was well managed with regard to time.

## Q11: Organization: The event was well managed with regard to time.

| ANSWER CHOICES    | RESPONSES |    |
|-------------------|-----------|----|
| Strongly agree    | 69.23%    | 9  |
| Agree             | 30.77%    | 4  |
| Disagree          | 0%        | 0  |
| Strongly disagree | 0%        | 0  |
| TOTAL             |           | 13 |